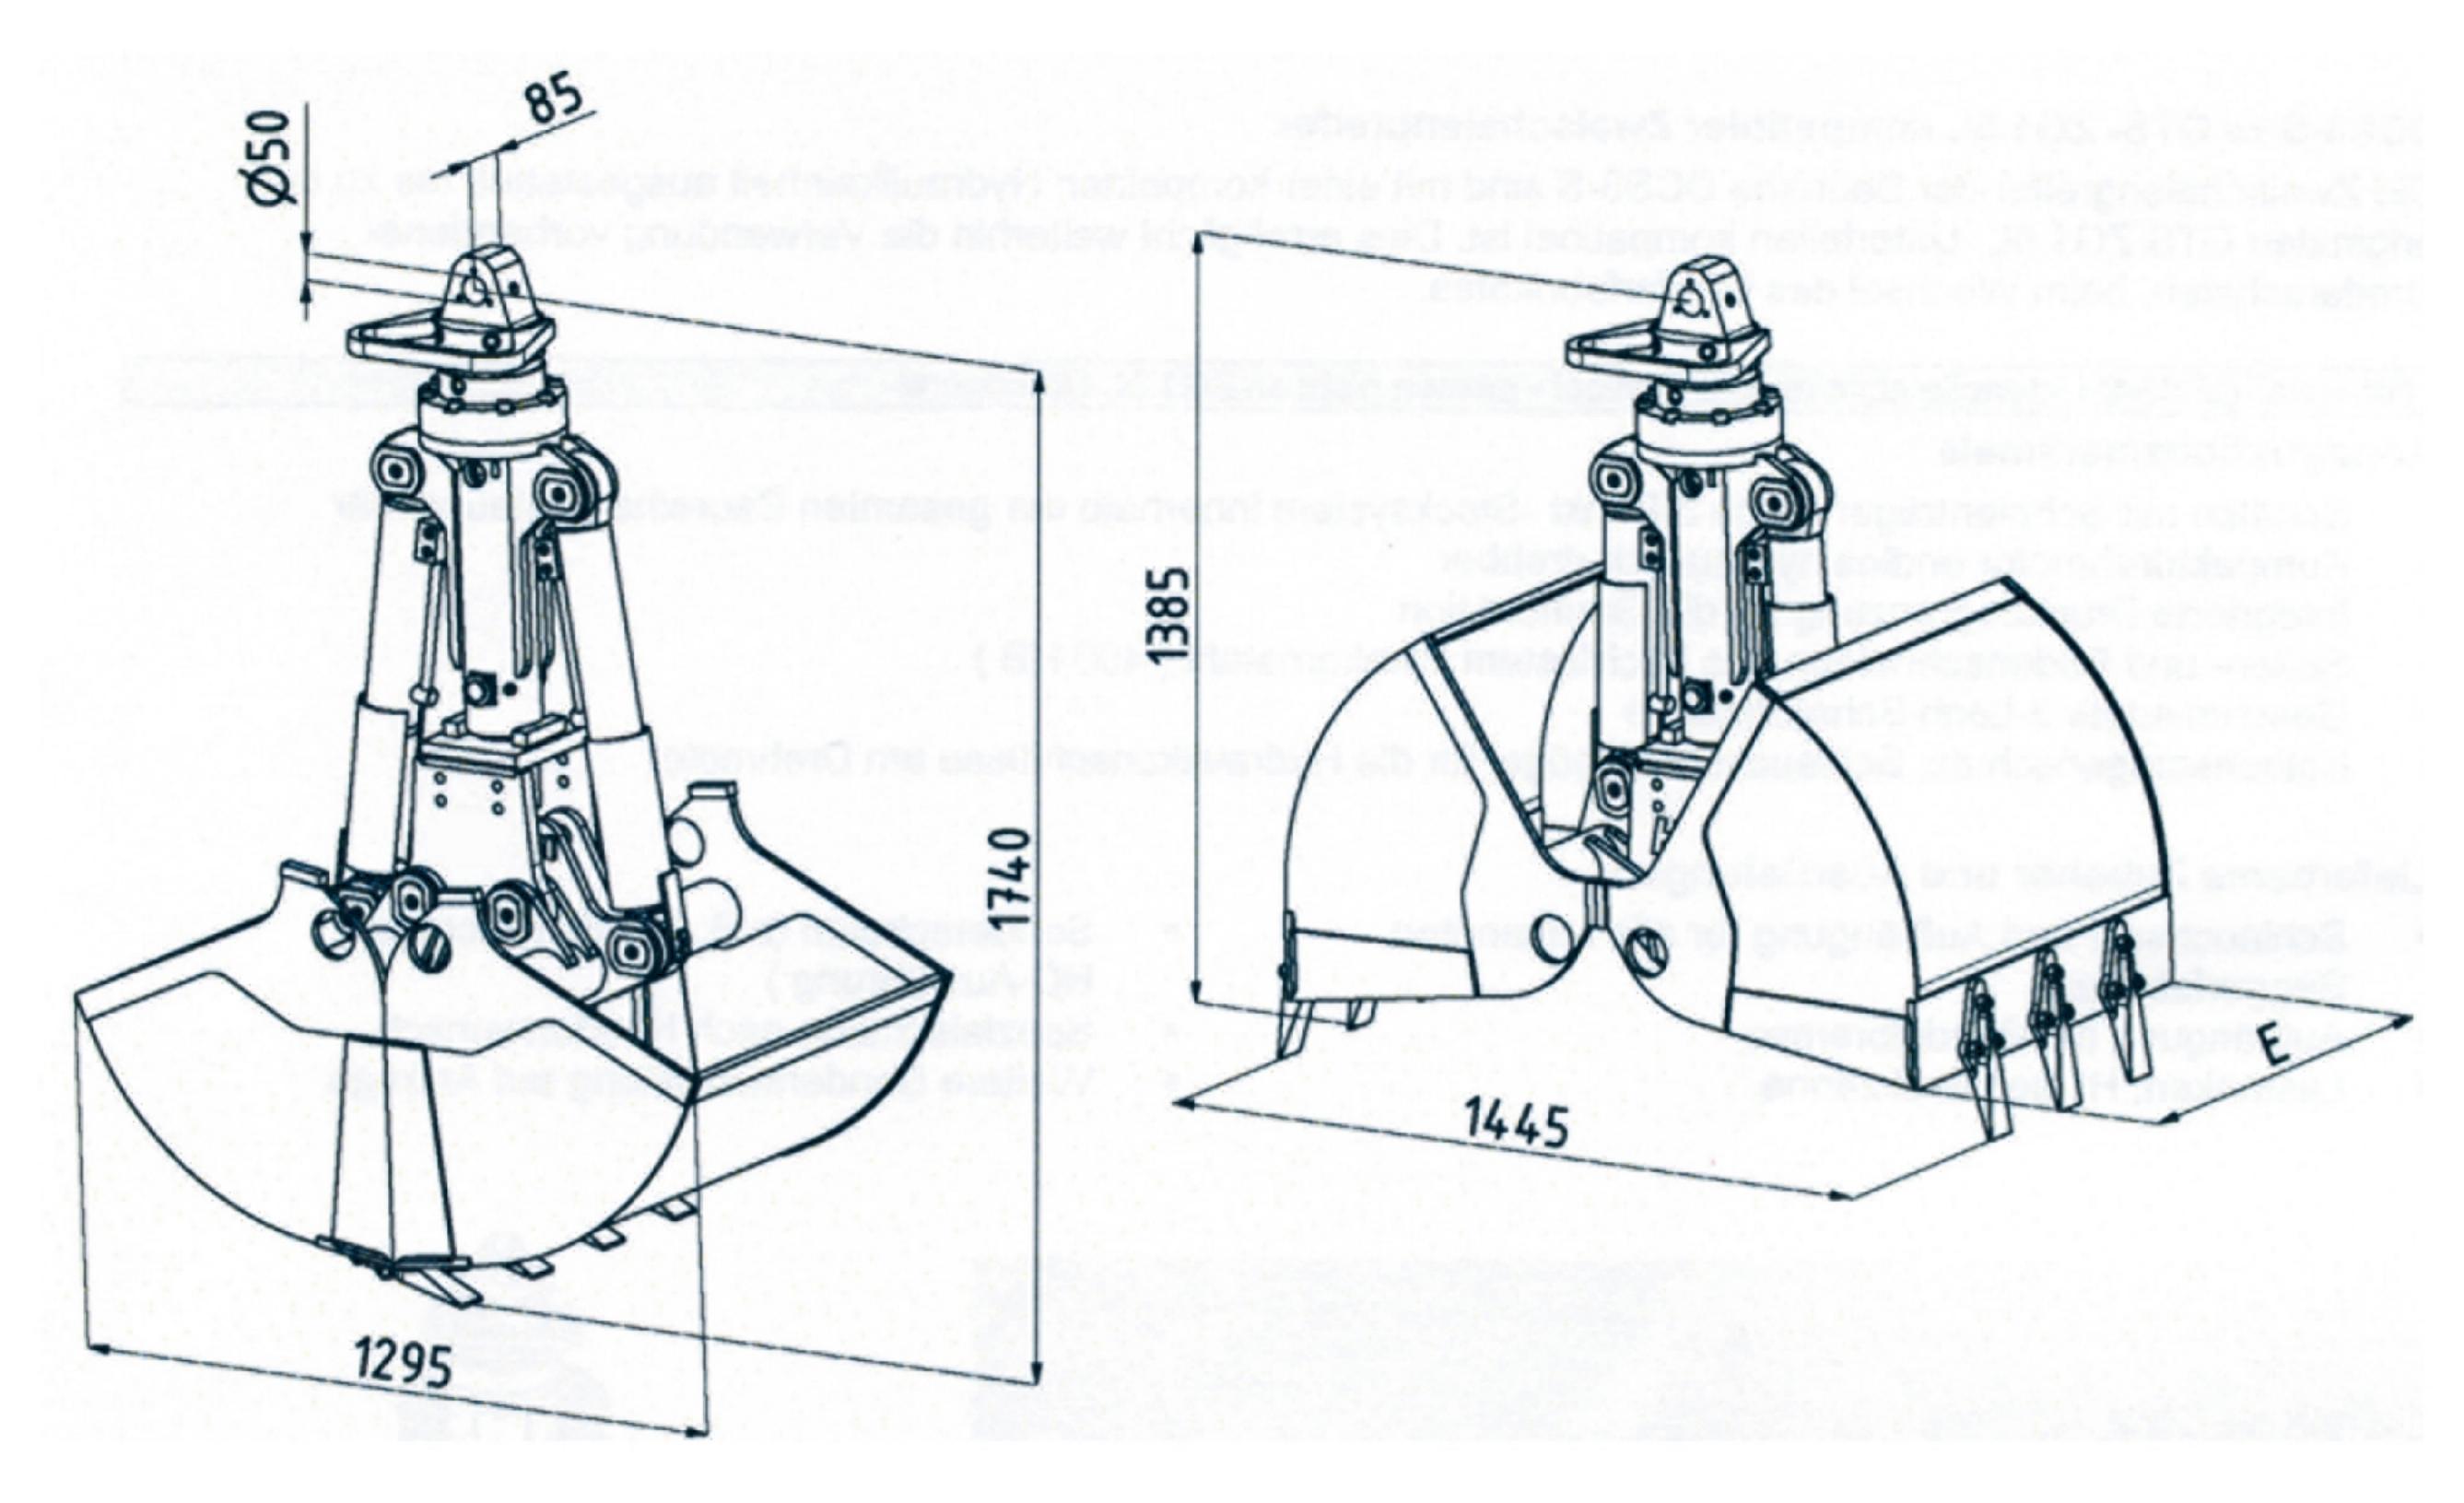

| Модель                                                               | Емкость (л)                            | Вес (кг)                               | Ширина захвата (мм)                    | Количество зубьев     |
|----------------------------------------------------------------------|----------------------------------------|----------------------------------------|----------------------------------------|-----------------------|
| DCS3-300<br>DCS3-400<br>DCS3-500<br>DCS3-600<br>DCS3-700<br>DCS3-800 | 140<br>185<br>230<br>275<br>320<br>365 | 535<br>550<br>575<br>590<br>610<br>625 | 300<br>400<br>500<br>600<br>700<br>800 | 3<br>5<br>5<br>7<br>7 |

| T.    | 9-15 |
|-------|------|
|       |      |
| T     | 2    |
|       |      |
| T     | 10   |
| бар   |      |
|       | 250  |
|